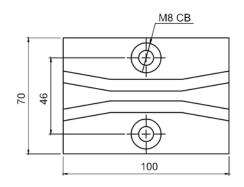

Austenitic steel





## ELEVATING BUCKET

#### **ELEVATING BUCKET(2.8L)**



#### **ELEVATING BUCKET - 2.8L CHAIN**



| DIMENSION | mm    | inch |
|-----------|-------|------|
| P,        | 31.8  | 1.25 |
| $P_2$     | 158.8 | 6.25 |
| W         | 46.8  | 1.84 |
| L         | 44.0  | 1.73 |
| M         | 18.0  | 0.71 |
| Н         | 13.6  | 0.54 |
| E         | 15.0  | 0.59 |
|           |       |      |



**BUCKET COLOR: BLUE/WHITE** 



Roller Material : Steel

Plate Material: Austenitic steel

#### 2.8L BUCKET - SUPPORT SPROCKET









## ELEVATING BUCKET

#### **ELEVATING BUCKET (SPROCKET)**



| TEETH (Z) | С     | M/C |
|-----------|-------|-----|
| 23        | 249.5 |     |
| 30        | 312   |     |

BORE (B) - Ø30,35,40

# OB 9 30

### **ELEVATING BUCKET (CHAIN GUIDE)**