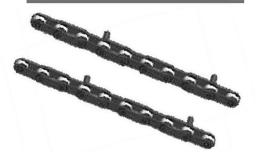

#### **ELEVATING BUCKET(1.8L)**

Part No. : SP - B 1.8L BUCKET MATERIAL : PP BUCKET COLOR : WHITE

#### **ELEVATING BUCKET - 1.8L CHAIN**

| DIMENSION             | mm   | inch |
|-----------------------|------|------|
| P,                    | 31.8 | 1.25 |
| <b>P</b> <sub>2</sub> | 127  | 5.00 |
| W                     | 46.8 | 1.84 |
| L                     | 34.5 | 1.36 |
| M                     | 19.0 | 0.75 |
| Н                     | 13.5 | 0.53 |
| E                     | 15.0 | 0.59 |
|                       | 9.00 | 0.35 |

Roller Material: PA 6

Plate Material: Austenitic steel