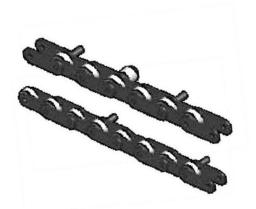

#### **ELEVATING BUCKET - 1.8L CHAIN**

| DIMENSION             | mm   | inch |
|-----------------------|------|------|
| P,                    | 31.8 | 1.25 |
| <b>P</b> <sub>2</sub> | 127  | 5.00 |
| W                     | 46.8 | 1.84 |
| L                     | 34.5 | 1.36 |
| M                     | 19.0 | 0.75 |
| Н                     | 13.5 | 0.53 |
| E                     | 15.0 | 0.59 |
|                       | 9.00 | 0.35 |

Roller Material: PA 6

Plate Material: Austenitic steel