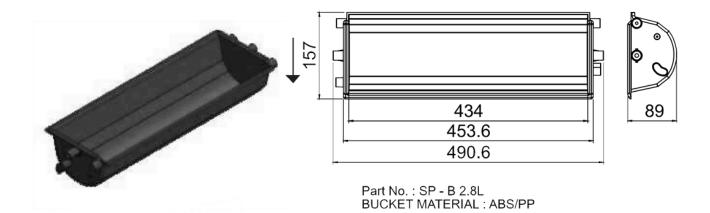

#### **ELEVATING BUCKET(2.8L)**

**BUCKET COLOR: BLUE/WHITE** 

Roller Material : Steel

Plate Material: Austenitic steel