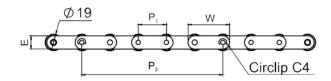

#### **ELEVATING BUCKET - 1.8L CHAIN**

| DIMENSION             | mm   | inch |
|-----------------------|------|------|
| P,                    | 31.8 | 1.25 |
| <b>P</b> <sub>2</sub> | 127  | 5.00 |
| W                     | 46.8 | 1.84 |
| L                     | 34.5 | 1.36 |
| M                     | 19.0 | 0.75 |
| Н                     | 13.5 | 0.53 |
| E                     | 15.0 | 0.59 |
|                       | 9.00 | 0.35 |

#### **ELEVATING BUCKET - 2.8L CHAIN**

| DIMENSION | mm    | inch |
|-----------|-------|------|
| P,        | 31.8  | 1.25 |
| $P_2$     | 158.8 | 6.25 |
| W         | 46.8  | 1.84 |
| L         | 44.0  | 1.73 |
| M         | 18.0  | 0.71 |
| Н         | 13.6  | 0.54 |
| E         | 15.0  | 0.59 |
|           |       |      |