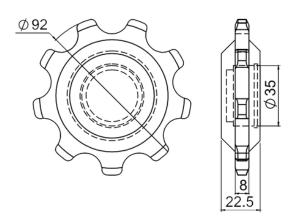

#### **ELEVATING BUCKET (SPROCKET)**

| TEETH (Z) | С     | M/C |
|-----------|-------|-----|
| 23        | 249.5 |     |
| 30        | 312   |     |

BORE (B) - Ø30,35,40