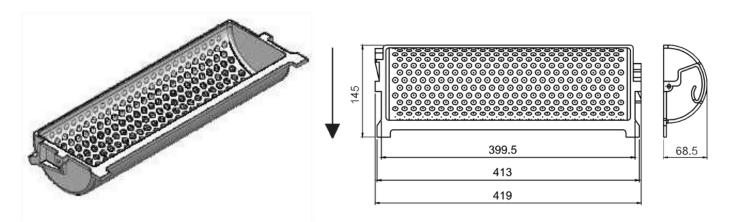

#### **ELEVATING BUCKET(1.8L)**

Part No. : SP - B 1.8L BUCKET MATERIAL : PP BUCKET COLOR : WHITE