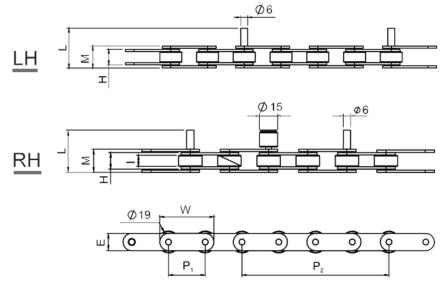

#### **ELEVATING BUCKET - 1.8L CHAIN**

| DIMENSION             | mm   | inch |
|-----------------------|------|------|
| P,                    | 31.8 | 1.25 |
| <b>P</b> <sub>2</sub> | 127  | 5.00 |
| W                     | 46.8 | 1.84 |
| L                     | 34.5 | 1.36 |
| M                     | 19.0 | 0.75 |
| Н                     | 13.5 | 0.53 |
| E                     | 15.0 | 0.59 |
|                       | 9.00 | 0.35 |

Roller Material: PA 6

Plate Material: Austenitic steel

#### **ELEVATING BUCKET - 2.8L CHAIN**

| DIMENSION | mm    | inch |
|-----------|-------|------|
| P,        | 31.8  | 1.25 |
| $P_2$     | 158.8 | 6.25 |
| W         | 46.8  | 1.84 |
| L         | 44.0  | 1.73 |
| M         | 18.0  | 0.71 |
| Н         | 13.6  | 0.54 |
| E         | 15.0  | 0.59 |
|           |       |      |

**BUCKET COLOR: BLUE/WHITE** 

Roller Material : Steel

Plate Material: Austenitic steel