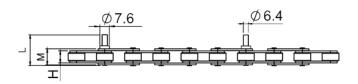

#### **ELEVATING BUCKET - 1.8L CHAIN**

| DIMENSION             | mm   | inch |
|-----------------------|------|------|
| P,                    | 31.8 | 1.25 |
| <b>P</b> <sub>2</sub> | 127  | 5.00 |
| W                     | 46.8 | 1.84 |
| L                     | 34.5 | 1.36 |
| M                     | 19.0 | 0.75 |
| Н                     | 13.5 | 0.53 |
| E                     | 15.0 | 0.59 |
|                       | 9.00 | 0.35 |

Roller Material: PA 6

Plate Material: Austenitic steel

#### **ELEVATING BUCKET - 2.8L CHAIN**

| DIMENSION | mm    | inch |
|-----------|-------|------|
| P,        | 31.8  | 1.25 |
| $P_2$     | 158.8 | 6.25 |
| W         | 46.8  | 1.84 |
| L         | 44.0  | 1.73 |
| M         | 18.0  | 0.71 |
| Н         | 13.6  | 0.54 |
| E         | 15.0  | 0.59 |
|           |       |      |

**BUCKET COLOR: BLUE/WHITE** 

Roller Material : Steel

Plate Material: Austenitic steel