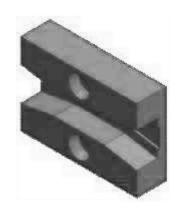

l: Austenitic steel





## ELEVATING BUCKET

#### **ELEVATING BUCKET(2.8L)**



#### **ELEVATING BUCKET - 2.8L CHAIN**



| DIMENSION | mm    | inch |
|-----------|-------|------|
| P,        | 31.8  | 1.25 |
| $P_2$     | 158.8 | 6.25 |
| W         | 46.8  | 1.84 |
| L         | 44.0  | 1.73 |
| M         | 18.0  | 0.71 |
| Н         | 13.6  | 0.54 |
| E         | 15.0  | 0.59 |
|           |       |      |



**BUCKET COLOR: BLUE/WHITE** 



Roller Material : Steel

Plate Material: Austenitic steel

#### 2.8L BUCKET - SUPPORT SPROCKET









## ELEVATING BUCKET

#### **ELEVATING BUCKET (SPROCKET)**



| TEETH (Z) | С     | M/C |
|-----------|-------|-----|
| 23        | 249.5 |     |
| 30        | 312   |     |

BORE (B) - Ø30,35,40

# OB 9 30

### **ELEVATING BUCKET (CHAIN GUIDE)**