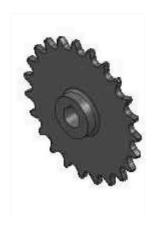

#### 2.8L BUCKET - SUPPORT SPROCKET

#### **ELEVATING BUCKET (SPROCKET)**

| TEETH (Z) | С     | M/C |
|-----------|-------|-----|
| 23        | 249.5 |     |
| 30        | 312   |     |

BORE (B) - Ø30,35,40