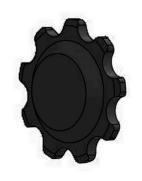

#### 2.8L BUCKET - SUPPORT SPROCKET

#### **ELEVATING BUCKET (SPROCKET)**

| TEETH (Z) | С     | M/C |
|-----------|-------|-----|
| 23        | 249.5 |     |
| 30        | 312   |     |

BORE (B) - Ø30,35,40